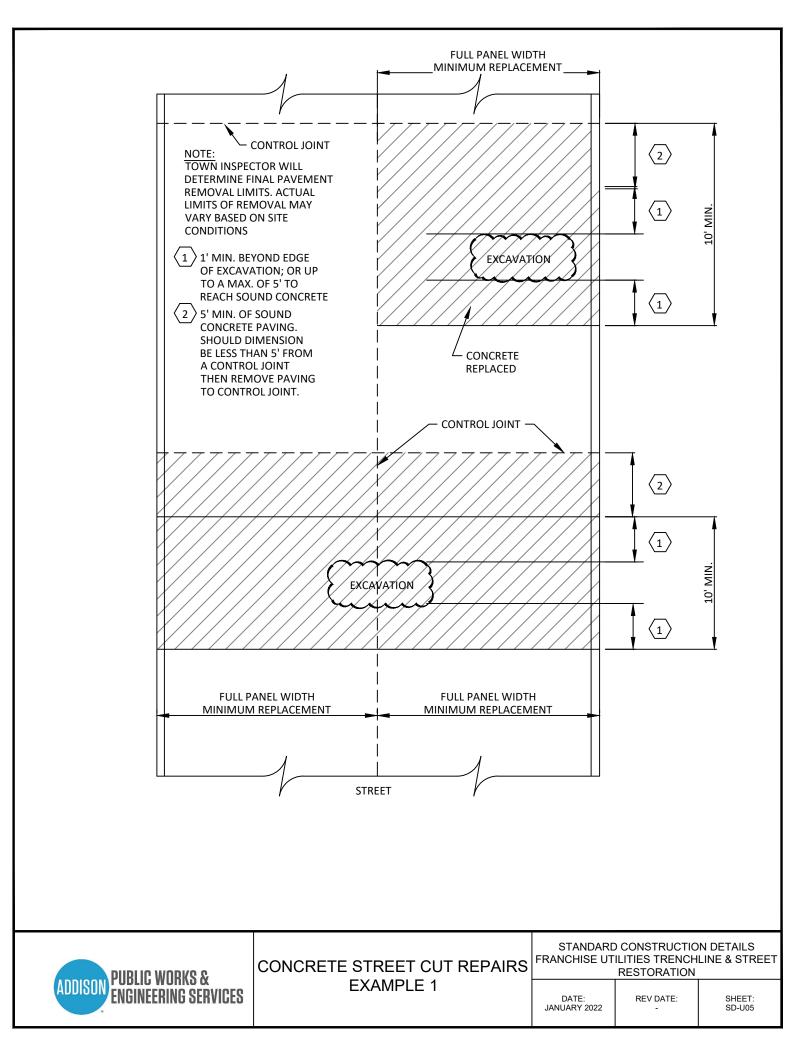

### NOTES:

- 1. REPAIRS SHALL EXTEND TO 1' BEYOND EACH SIDE OF TRENCH (Bd).
- 2. REINFORCEMENT CHAIRS OR APPROVED EQUAL SHALL BE USED.
- 3. REPAIRS SHALL MATCH EXISTING GRADE.
- 4. NOT LESS THAN HALF A PANEL SHALL REMAIN AFTER SAWCUT.
- 5. TOWN INSPECTOR WILL DETERMINE FINAL PAVEMENT REMOVAL LIMITS. ACTUAL LIMITS OF REMOVAL MAY VARY BASED ON SITE CONDITIONS.