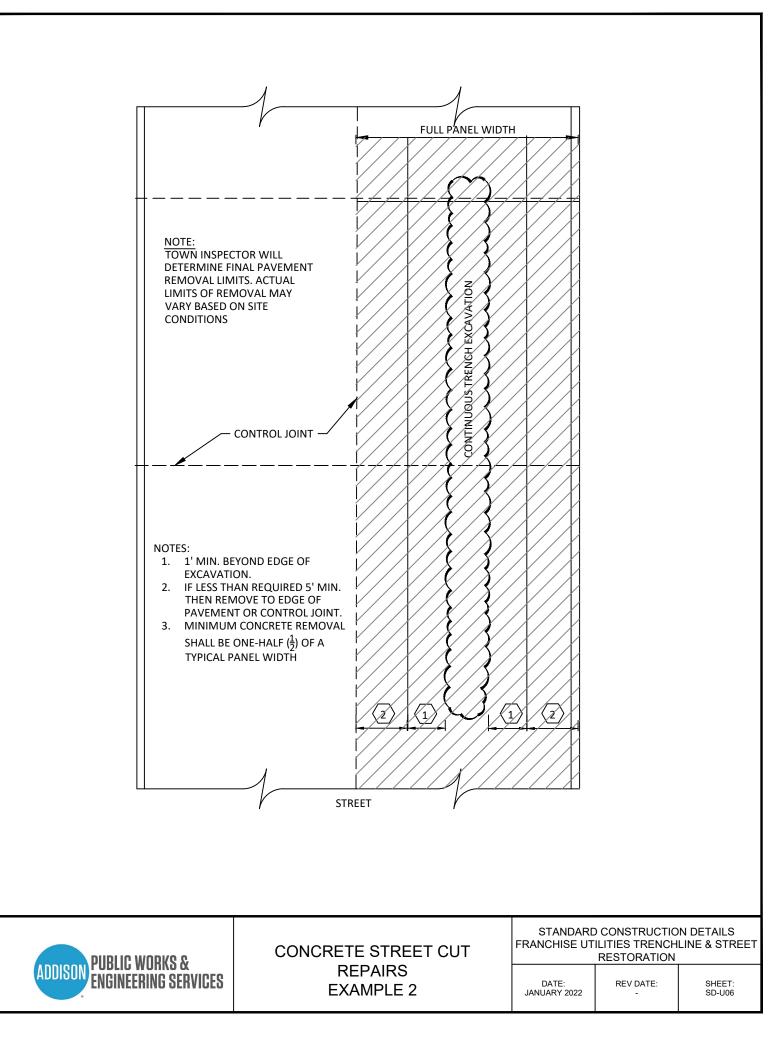

### NOTES:

- 1. REPAIRS SHALL EXTEND TO 1' BEYOND EACH SIDE OF TRENCH (Bd).
- 2. REINFORCEMENT CHAIRS OR APPROVED EQUAL SHALL BE USED.
- 3. REPAIRS SHALL MATCH EXISTING GRADE.
- 4. NOT LESS THAN HALF A PANEL SHALL REMAIN AFTER SAWCUT.
- 5. TOWN INSPECTOR WILL DETERMINE FINAL PAVEMENT REMOVAL LIMITS. ACTUAL LIMITS OF REMOVAL MAY VARY BASED ON SITE CONDITIONS.