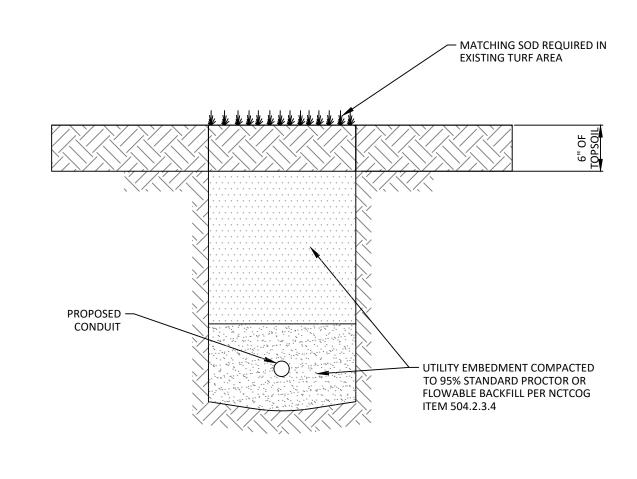

### NOTES:

ADDISON PUBLIC WORKS & Engineering Services

- 1. CONTRACTOR SHALL COMPLY WITH ISSUED RIGHT OF WAY WORK PERMIT-FRANCHISE CONDITIONS.
- 2. ALL DISTURBED AREAS SHALL BE SODDED (UNLESS OTHERWISE APPROVED).
- 2.1. BACKFILL AND EMBEDMENT PARTICLE SIZE SHALL NOT EXCEED 3" IN ANY DIRECTION.
- 2.2. MATCH EXISTING SOD TYPE (COORDINATE WITH PARKS DEPT).
- 2.3. SOD IRRIGATION IS THE RESPONSIBILITY OF THE CONTRACTOR UNTIL ESTABLISHMENT.
- 2.4. RESTORE SOD TO AS GOOD OR BETTER THAN ORIGINAL CONDITION.
- 2.5. FAILURE TO COMPLY MAY RESULT IN SUSPENSION OF ALL PERMITS.

# UTILITY INSTALLATION WITHIN TURF AREAS