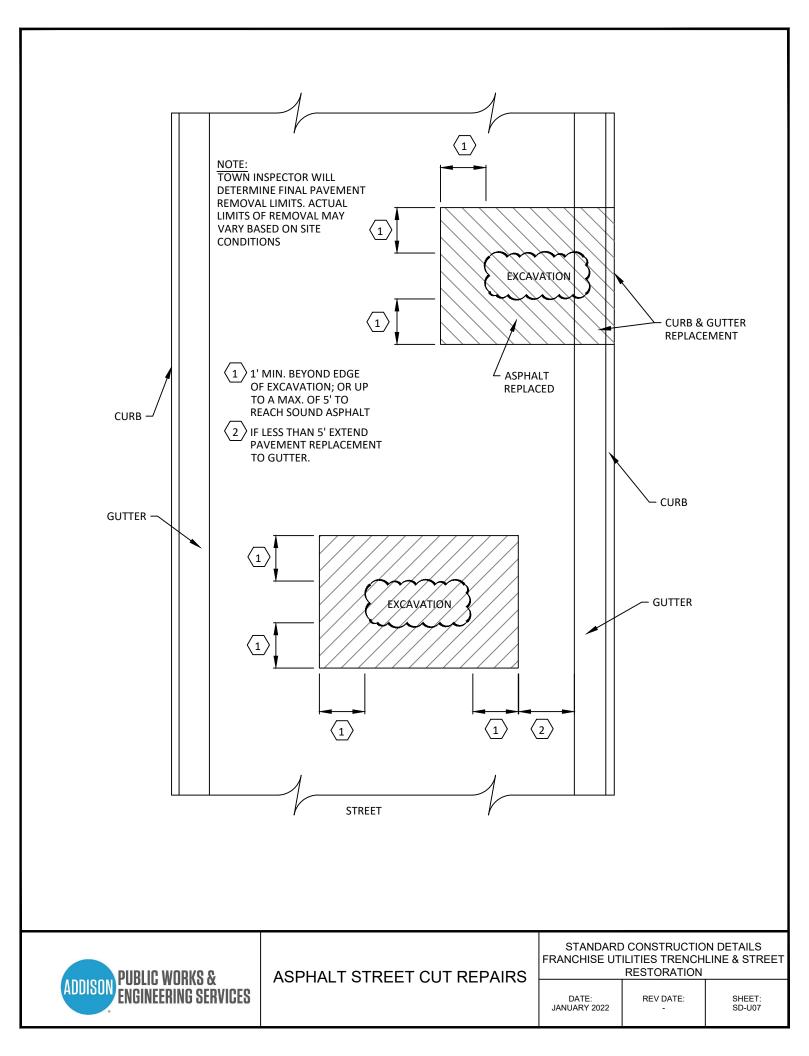

### NOTES:

- 1. REPAIRS SHALL EXTEND TO 1' BEYOND EACH SIDE OF TRENCH (Bd).
- 2. REINFORCEMENT CHAIRS OR APPROVED EQUAL SHALL BE USED.
- 3. REPAIRS SHALL MATCH EXISTING GRADE.
- 4. NOT LESS THAN HALF A PANEL SHALL REMAIN AFTER SAWCUT.
- 5. TOWN INSPECTOR WILL DETERMINE FINAL PAVEMENT REMOVAL LIMITS. ACTUAL LIMITS OF REMOVAL MAY VARY BASED ON SITE CONDITIONS.