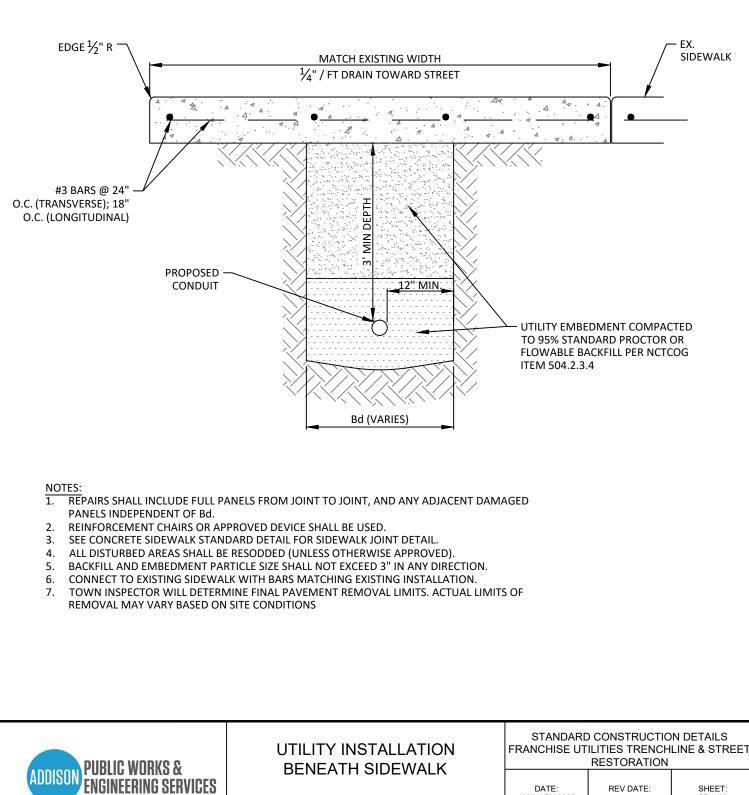

### NOTES:

- 1. REPAIRS SHALL EXTEND TO 1' BEYOND EACH SIDE OF TRENCH (Bd).
- 2. REINFORCEMENT CHAIRS OR APPROVED EQUAL SHALL BE USED.
- 3. REPAIRS SHALL MATCH EXISTING GRADE.
- 4. NOT LESS THAN HALF A PANEL SHALL REMAIN AFTER SAWCUT.
- 5. TOWN INSPECTOR WILL DETERMINE FINAL PAVEMENT REMOVAL LIMITS. ACTUAL LIMITS OF REMOVAL MAY VARY BASED ON SITE CONDITIONS.