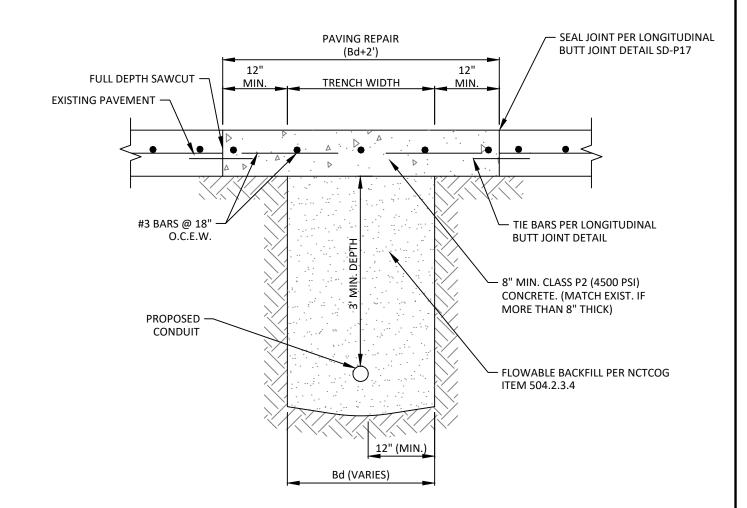

ET RESTORATION

JANUARY 2022



PUBLIC WORKS & ENGINEERING SERVICES

# TABLE OF CONTENTS

# STREET RESTORATION FOR UTILITIES

UTILITY INSTALLATION BENEATH CONCRETE ROAD SURFACE UTILITY INSTALLATION BENEATH ASPHALT ROAD SURFACE UTILITY INSTALLATION BENEATH SIDEWALK UTILITY INSTALLATION WITHIN TURF AREAS CONCRETE STREET CUT REPAIRS (EXAMPLE 1) CONCRETE STREET CUT REPAIRS (EXAMPLE 2) ASPHALT STREET CUT REPAIRS SD-U01 SD-U02 SD-U03 SD-U04 SD-U05 SD-U06 SD-U07

 CONSTRUCTION SHALL COMPLY WITH THE LATEST EDITION OF NCTCOG DETAILS AND SPECIFICATIONS, AND THESE DETAILS. WHEN DETAILS/SPECIFICATIONS ARE IN CONFLICT, TOWN DETAILS SHALL GOVERN.
STANDARD DETAILS CONTAINED HEREIN ARE THE MINIMUM STANDARDS, MORE STRINGENT CRITERIA MAY BE REQUIRED AT THE DIRECTION OF PUBLIC WORKS & ENGINEERING SERVICES.



### NOTES:

- 1. REPAIRS SHALL EXTEND TO 1' BEYOND EACH SIDE OF TRENCH (Bd).
- 2. REINFORCEMENT CHAIRS OR APPROVED EQUAL SHALL BE USED.
- 3. REPAIRS SHALL MATCH EXISTING GRADE.
- 4. NOT LESS THAN HALF A PANEL SHALL REMAIN AFTER SAWCUT.
- 5. TOWN INSPECTOR WILL DETERMINE FINAL PAVEMENT REMOVAL LIMITS. ACTUAL LIMITS OF REMOVAL MAY VARY BASED ON SITE CONDITIONS.



## UTILITY INSTALLATION BENEATH CONCRETE ROAD SURFACE

#### STANDARD CONSTRUCTION DETAILS FRANCHISE UTILITIES TRENCHLINE & STREET RESTORATION

REV DATE:

DATE: JANUARY 2022





**BENEATH SIDEWALK** 

DATE: JANUARY 2022

REV DATE:



### NOTES:

ADDISON PUBLIC WORKS & Engineering Services

- 1. CONTRACTOR SHALL COMPLY WITH ISSUED RIGHT OF WAY WORK PERMIT-FRANCHISE CONDITIONS.
- 2. ALL DISTURBED AREAS SHALL BE SODDED (UNLESS OTHER